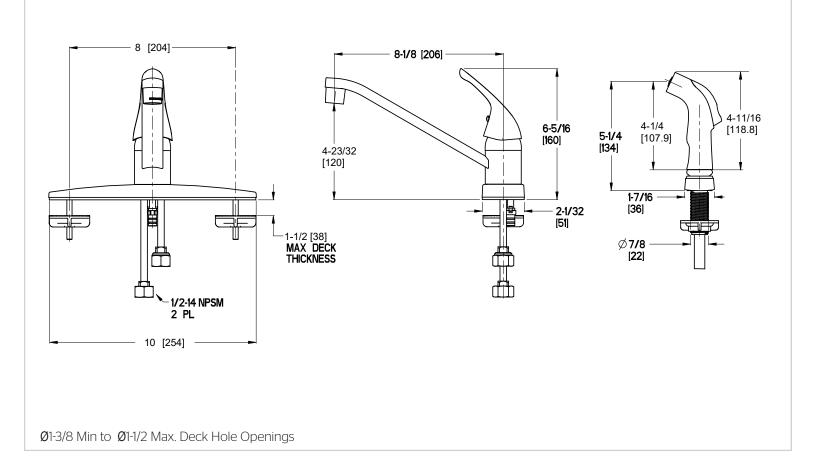

# Pfister

## Pfirst Series™

Single Control Kitchen Faucet

J134-444C Finish(C) J134-444S Finish(S)



ک لئے ا

- Single Control
- 4-Hole Installation
- Stainless Steel Ball Valve

### Specifications

#### Features

- Job Pack Contains 12 Kitchen Faucets
- 1.8 GPM Flow Rate
- 4-Hole Installation
- Stainless Steel Ball Valve
- Chrome Side Spray
- Swivel Spout
- 10 Year Commercial Warranty

#### Code Compliance

Pfister products are designed and manufactured in compliance with the following standards and codes:

- IAPMO Certified
- CSA B125 Certified
- ASME A112.18.1
- NSF 61/9 Annex G (Low lead)
- CEC Compliant
- Cal Green Compliant
- ADA Compliant-ANSI A117.1 (Lever handles only)
- ASME A112.18.3 (Backflow Prevention)



Dimensions