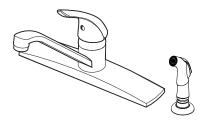

## Pfirst Series™

Single Control Kitchen Faucet

J134-444C Finish(C) J134-444S Finish(S)

ک لئے ا

- Single Control
- 4-Hole Installation
- Stainless Steel Ball Valve

#### Features

- Job Pack Contains 12 Kitchen Faucets
- 1.8 GPM Flow Rate
- 4-Hole Installation
- Stainless Steel Ball Valve
- Chrome Side Spray
- Swivel Spout
- 10 Year Commercial Warranty